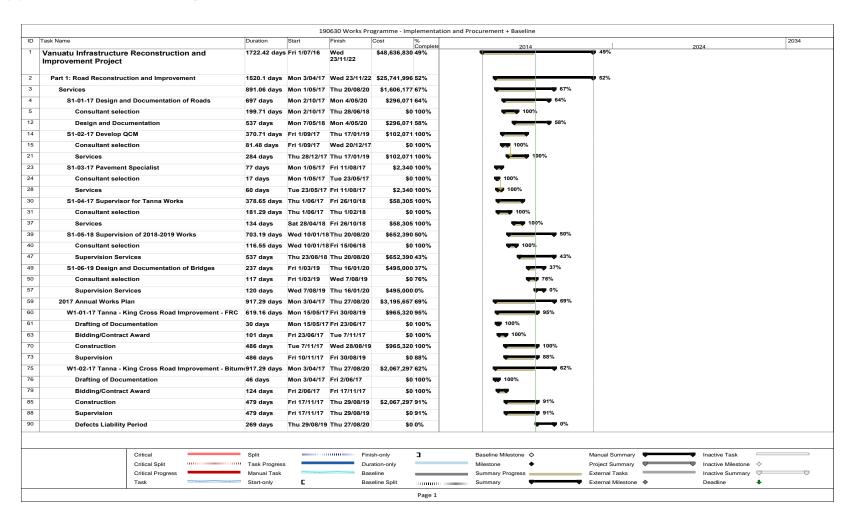

#### **Project Implementation**

Works Programme

The current physical and financial completion is shown below:

| Practical<br>Completion | Time Completion | Disbursements | Financial<br>Commitment | Financial<br>Expenditure |
|-------------------------|-----------------|---------------|-------------------------|--------------------------|
| 49%                     | 48%             | 21%           | 36%                     | 16%                      |

Practical completion is analysed by MS Project, across all project Parts and is the percentage of tasks and activities practically complete by the date of the report. Practical completion has been reconciled against contract implementation records, including variations and extensions of time. This has affected the overall practical completion percentage, as it increased only 1% from last quarter, caused by the extensions for time and slower than anticipated procurement. Total disbursements and financial commitments are still lagging, however there is a considerable amount of procurement occurring during Q1, Q2 and Q3 in 2019 which will rapidly improve these figures. It is apparent at this stage, that the project will meet the originally anticipated practical completion. However, given the high concentration of procurement, financial commitments and expenditure will lag. Notwithstanding, the projections indicate the project will be tracking well by the Mid-Term Review which is expected by August 2019.

Refer to Appendix 1 for Works Programme.