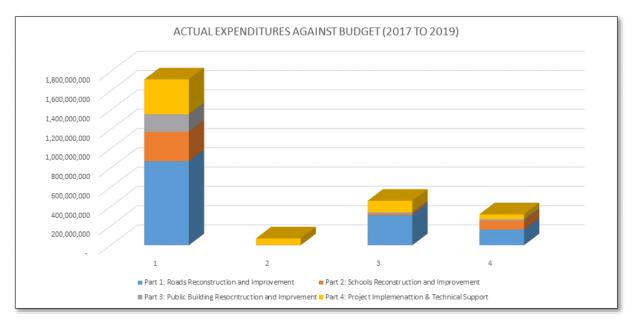

To date, total actual expenditure under VIRIP stood at Vt. 802.6 million. The outstanding commitments for 2019 stands at Vt.1,047.1 million. This includes all contracts signed and variations excluding incremental operating costs.